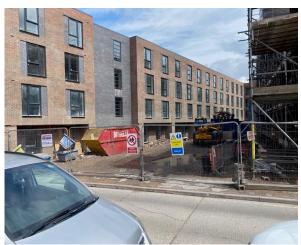

#### Description

The property is a part-complete four storey student development comprising a total of 218 self-contained studios across two separate buildings. The property also offers a commercial unit that measures +/-1,500 sq ft. See Appendix 1 for design layout.

## Photograph 1:

Photograph 3:

Photograph 2:

Photograph 4: