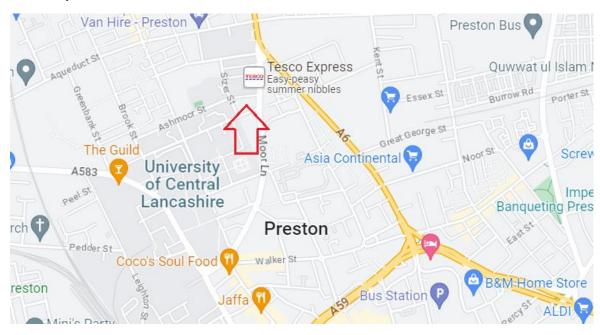

#### Location

The property is well located in a prominent position fronting Sizer Street, at its junction with Victoria Street and Ashmoor Street and close to the North Road (A6) intersection. This is in the heart of the University Campus with Preston City Centre being located a mile to the south. See Location Map below.

#### **Location Map**

Offices in Liverpool & Manchester Company Registration Number: 12119411