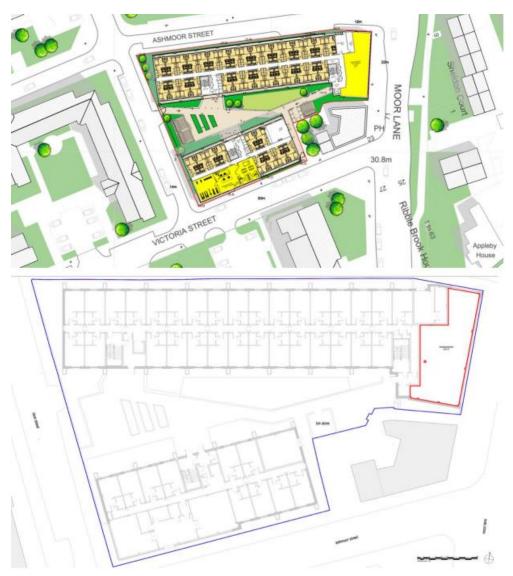

#### Description

The property is a part-complete four storey student development comprising a total of 218 self-contained studios across two separate buildings. The property also offers a commercial unit that measures +/-1,500 sq ft. See Appendix 1 for design layout.

## Appendix 1