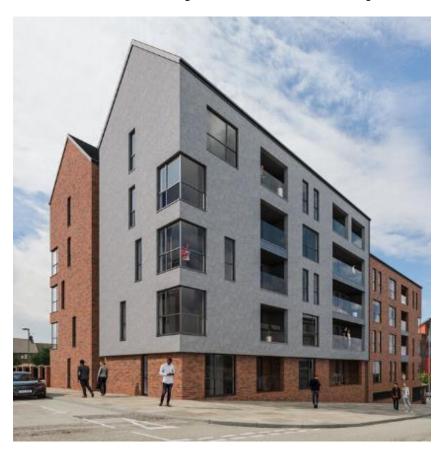

#### Description

On a site that extends +/- 0.8 acres, the property is a part-complete three and five storey development to provide 70 residential units: comprising 9 studios, 7 duplex studios, 41 one bedrooms, 13 two bedrooms, together with 56 undercroft parking spaces in the two linked 3-5 storey blocks.

## **Photographic Schedule**

## Photograph 1:

Photograph 3:

Photograph 2:

Photograph 4: