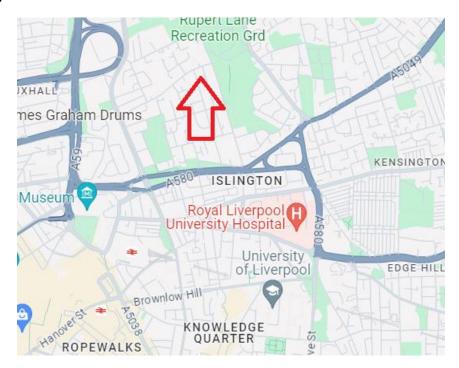

#### Location

Located on the corner of Salisbury Street and Everton Brow which connects to Shaw Street in Liverpool, the property is a short distance from the city centre as well as the University of Liverpool, Liverpool JMU and Lime Street Station.

### **Location Map**