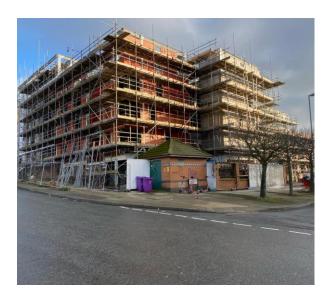

#### Description

On a site that extends +/- 0.8 acres, the property is a part-complete three and five storey development to provide 70 residential units: comprising 9 studios, 7 duplex studios, 41 one bedrooms, 13 two bedrooms, together with 56 undercroft parking spaces in the two linked 3-5 storey blocks.

## **Photographic Schedule**

## Photograph 1:

Photograph 3:

Photograph 2:

Photograph 4: