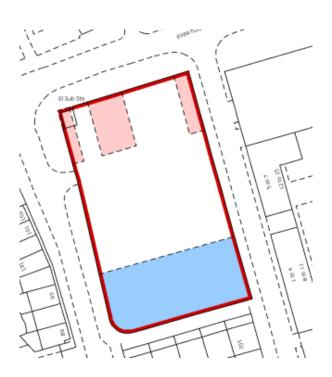

studios, 41 one bedrooms, 13 two bedrooms, together with 56 undercroft parking spaces in the two linked 3-5 storey blocks.

For further details, planning permission documentation can be provided on request.

#### **Planning**

We understand planning permission was granted in April 2017 under planning reference '16F/0093'. Further details can be found on the Liverpool Planning Portal.

#### Tenure

We understand that the property is freehold.

#### Legal

A copy of a draft contract is available upon request.

#### Offers

We are inviting offers in writing to be accompanied by proof of funds, subject to contract.

#### VAT

To be added if applicable (to be confirmed).

#### Viewing

Strictly through the sole agents. Liam Currie 07798 700233 liam@marshlyons.co.uk



## Title Plan (MS379131)



### **Location Map**





## **Photographic Schedule**

## Photograph 1:



Photograph 3:



Photograph 2:



Photograph 4: