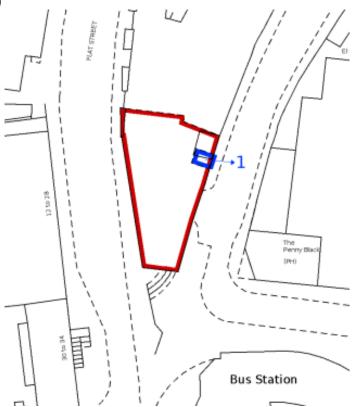

a part-complete sixteen storey student development comprising a total of 228 en-suite rooms and 13 studio apartments.

For further details, planning permission documentation can be provided on request.

#### **Planning**

We understand planning permission was granted in July 2019 under planning reference '19/02619/FUL'. Further details can be found on the Sheffield Planning Portal.

#### Tenure

We understand that the property is freehold.

#### Legal

A copy of a draft contract is available upon request.

#### Offers

We are inviting offers in writing to be accompanied by proof of funds, subject to contract.

#### VAT

To be added if applicable (to be confirmed).

### Viewing

Strictly through the sole agents. Liam Currie 07798 700233 liam@marshlyons.co.uk



### Title Plan (SYK626881)



### **Location Map**





## **Photographic Schedule**

## Photograph 1:



Photograph 3:



## Photograph 2: